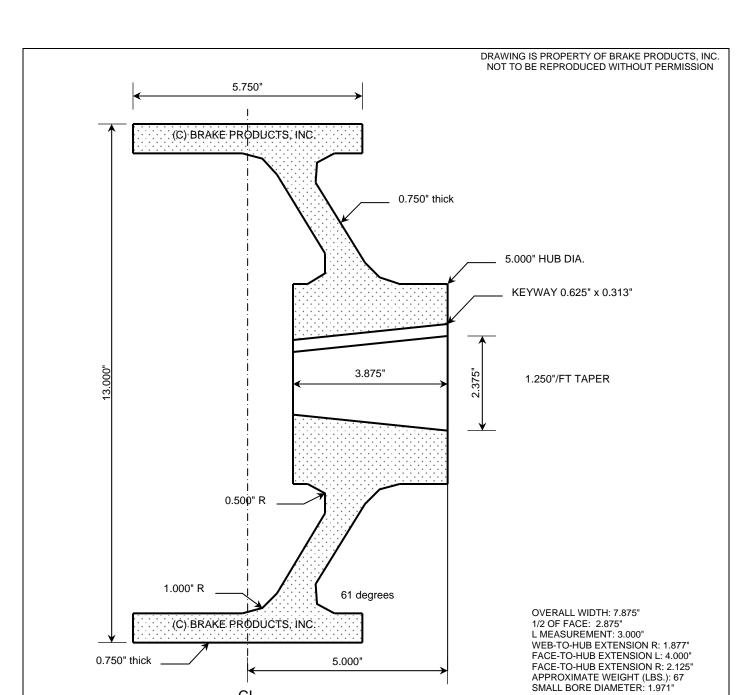

TOLERANCES: WHEEL DIAMETER: +0.005"/-0.000" BORE TAPER: +0.000"/-0.003"

SERIAL# 0

| APPROVED BY:                                                                                                                      |            |            | SIGNATURE: |                                                                                                                                                                                                                                                                                                                                                                                                                                                                                                                                                                                                                                                                                                                                                                                                                                                                                                                                                                                                                                                                                                                                                                                                                                                                                                                                                                                                                                                                                                                                                                                                                                                                                                                                                                                                                                                                                                                                                                                                                                                                                                                                |                 | DATE:            |                                                               |              |
|-----------------------------------------------------------------------------------------------------------------------------------|------------|------------|------------|--------------------------------------------------------------------------------------------------------------------------------------------------------------------------------------------------------------------------------------------------------------------------------------------------------------------------------------------------------------------------------------------------------------------------------------------------------------------------------------------------------------------------------------------------------------------------------------------------------------------------------------------------------------------------------------------------------------------------------------------------------------------------------------------------------------------------------------------------------------------------------------------------------------------------------------------------------------------------------------------------------------------------------------------------------------------------------------------------------------------------------------------------------------------------------------------------------------------------------------------------------------------------------------------------------------------------------------------------------------------------------------------------------------------------------------------------------------------------------------------------------------------------------------------------------------------------------------------------------------------------------------------------------------------------------------------------------------------------------------------------------------------------------------------------------------------------------------------------------------------------------------------------------------------------------------------------------------------------------------------------------------------------------------------------------------------------------------------------------------------------------|-----------------|------------------|---------------------------------------------------------------|--------------|
| D                                                                                                                                 | F          | 0          | Н          |                                                                                                                                                                                                                                                                                                                                                                                                                                                                                                                                                                                                                                                                                                                                                                                                                                                                                                                                                                                                                                                                                                                                                                                                                                                                                                                                                                                                                                                                                                                                                                                                                                                                                                                                                                                                                                                                                                                                                                                                                                                                                                                                | В               |                  | S                                                             | Т            |
| WHEEL DIAMETER                                                                                                                    | FACE WIDTH | HUB OFFSET | HUB LENGTH |                                                                                                                                                                                                                                                                                                                                                                                                                                                                                                                                                                                                                                                                                                                                                                                                                                                                                                                                                                                                                                                                                                                                                                                                                                                                                                                                                                                                                                                                                                                                                                                                                                                                                                                                                                                                                                                                                                                                                                                                                                                                                                                                | BORE DIAMETER   | BORE TAPER IN/FT | KEYWAY WIDTH                                                  | KEYWAY DEPTH |
| 13.000"                                                                                                                           | 5.750"     | 5.000"     | 3.875"     |                                                                                                                                                                                                                                                                                                                                                                                                                                                                                                                                                                                                                                                                                                                                                                                                                                                                                                                                                                                                                                                                                                                                                                                                                                                                                                                                                                                                                                                                                                                                                                                                                                                                                                                                                                                                                                                                                                                                                                                                                                                                                                                                | 2.375"          | 1.250"           | 0.625"                                                        | 0.313"       |
| UNLESS OTHERWISE SPECIFIED DRAWING TOLERANCES  DIMENSIONS: ±0.010" FINISH: 250 EXCEPT FOR BORE AND OUTER  FACE WHICH SHOULD BE 63 |            |            |            | BRAKE PRODUCTS, INC.  16751 HILLTOP PARK PLACE CHAGRIN FALLS, OH 44023 UNITED STATES OF AMERICA  HUB LENGTH BORE & KEYWAY FOR THE FOLLOWING MOTORS 404X 405 407 409 444TZ L407 L409 118B8902P30 409AT  Web: www.brakeproducts.com Email: sales@brakeproducts.com Email: sales@brakeprod |                 |                  | akeproducts.com<br>3-7962                                     |              |
| DATE: Saturday, Oct 28 2017                                                                                                       |            |            |            | PAR                                                                                                                                                                                                                                                                                                                                                                                                                                                                                                                                                                                                                                                                                                                                                                                                                                                                                                                                                                                                                                                                                                                                                                                                                                                                                                                                                                                                                                                                                                                                                                                                                                                                                                                                                                                                                                                                                                                                                                                                                                                                                                                            | PARITE BETATOTA |                  | MATERIAL SPECIFICATION:<br>DUCTILE IRON ASTM A536-84 80-55-06 |              |

CL

**DESCRIPTION:** 13 INCH BORED & KEYED BRAKE WHEEL